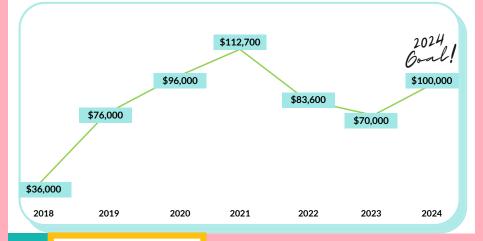

PLG Cares founded and partners with Kidd's Kids to raise funds through a Charity Golf Tournament for kids and their families to go on a trip of a lifetime to Walt Disney World in Orlando, FL.

On September 28, 2023, PLG Cares held its 6th Annual Charity Golf Tournament raising over \$70,000 for Kidd's Kids.