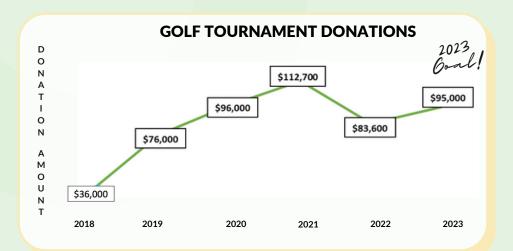

#### 6TH PLG CARES CHARITY GOLF TOURNAMENT

On October 1, 2022, Patel Law Group held its 5th charity golf tournament raising over \$83,000. This year will be our 6th tournament with a donation goal of \$95,000